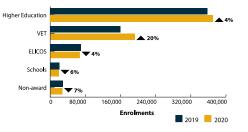

#### **ENROLMENTS**

Enrolments show what courses international students are studying in the Higher Education, VET, Schools, English Language Intensive Courses for Overseas Students (ELICOS) and Non-award sectors.

There are more enrolments than students since a student can study in more than one course in one calendar year.

#### **EDUCATION SECTORS**

\* The March data should be interpreted with caution as many higher education and vocational education and training (VET) commencements for first semester were delayed due to COVID-19 lockdown.