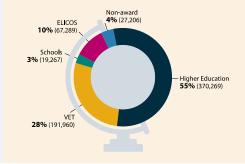

#### **ENROLMENTS**

Enrolments show what courses international students are studying in the Higher Education, VET, Schools, English Language Intensive Courses for Overseas Students (ELICOS) and Non-award sectors.

There are more enrolments than students since a student can study in more than one course in one calendar year.

#### **EDUCATION SECTORS**

\* The March data should be interpreted with caution as many higher education and vocational education and training (VET) commencements for first semester were delayed due to COVID-19 lockdown.