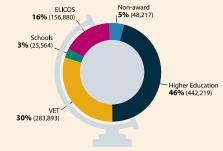

There are more enrolments than students since a student can study in more than one course in one calendar year.

**EDUCATION SECTORS** 

#### **EDUCATION SECTORS**

\* The March data should be interpreted with caution as many higher education and vocational education and training (VET) commencements for first semester were delayed due to COVID-19 lockdown.