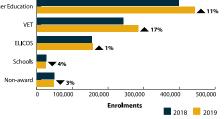

#### **EDUCATION SECTORS**

\* The March data should be interpreted with caution as many higher education and vocational education and training (VET) commencements for first semester were delayed due to COVID-19 lockdown.