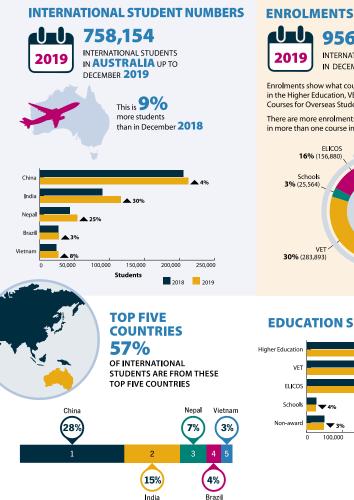

### **111** 956,773 INTERNATIONAL ENROLMENTS IN DECEMBER 2019

Enrolments show what courses international students are studying in the Higher Education, VET, Schools, English Language Intensive Courses for Overseas Students (ELICOS) and Non-award sectors.

There are more enrolments than students since a student can study in more than one course in one calendar year.

**EDUCATION SECTORS** 

### March 2020\*

17%

India

4%

Vietnam